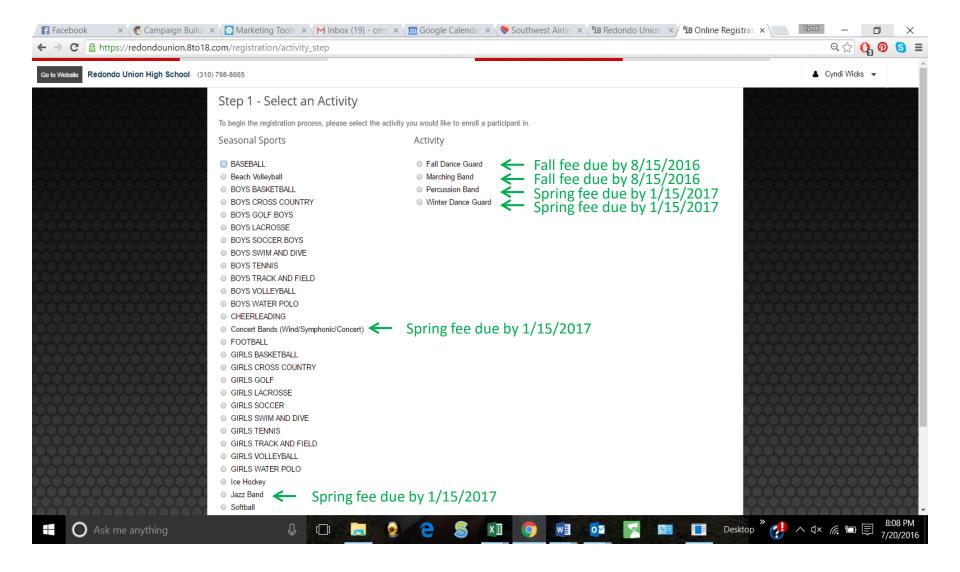

| TC: ALL   REGISTRANTS JUN 25, 6:32 PM<br>Mia Wicks's sports physical expires in 60 days, on July 25, 2015. Please turn<br>in a current physical to the school to ensure eligibility. If you have recently<br>turned one in, please disregard. |  |
|                           | TO: ALL   REGISTRANTS MAY 25, 5:20 PM                                                                                                                                                                                                         |  |
|                           | Bto18 Terms and Conditions Sto18 Privacy Policy                                                                                                                                                                                               |  |





| 🚰 Facebook 💦 X 🔞 Campaign Builda X 🚯 Marketing Tools X M Inbox (19) - cma X 💯 Google Calenda X 📚 Southwest Airlin X 🕼 Redondo Union X 🗐 Online Registrat X       |                 |
|------------------------------------------------------------------------------------------------------------------------------------------------------------------|-----------------|
| ← → C A https://redondounion.8to18.com/registration/roster_detail                                                                                                | ବ 🏡 🗛 🔕 🛢       |
| Go to Website Redondo Union High School (310) 798-8665                                                                                                           | 🔺 Cyndi Wicks 👻 |
| TShirt Size is not valid, Short Size is not valid