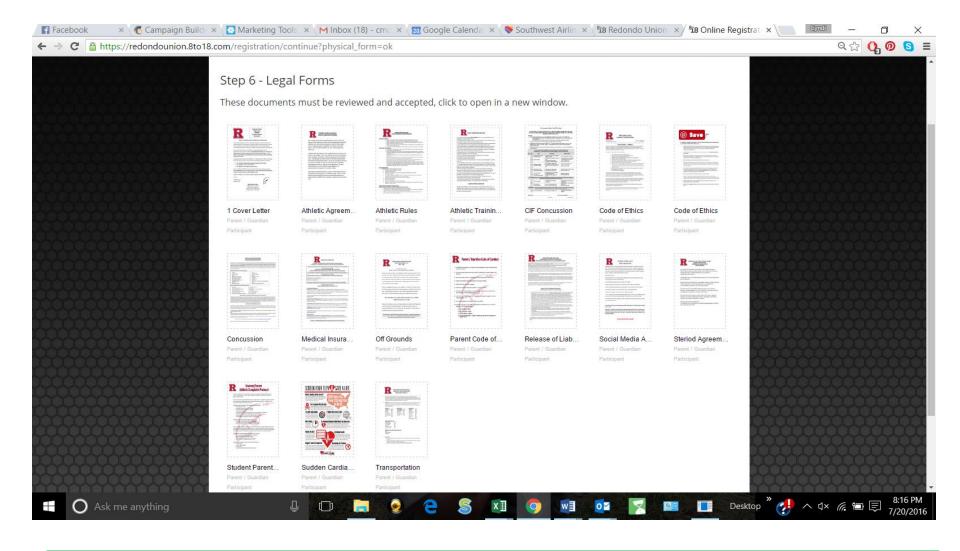

Each form (Qty 17) needs to be opened individually and signed by a parent AND student.